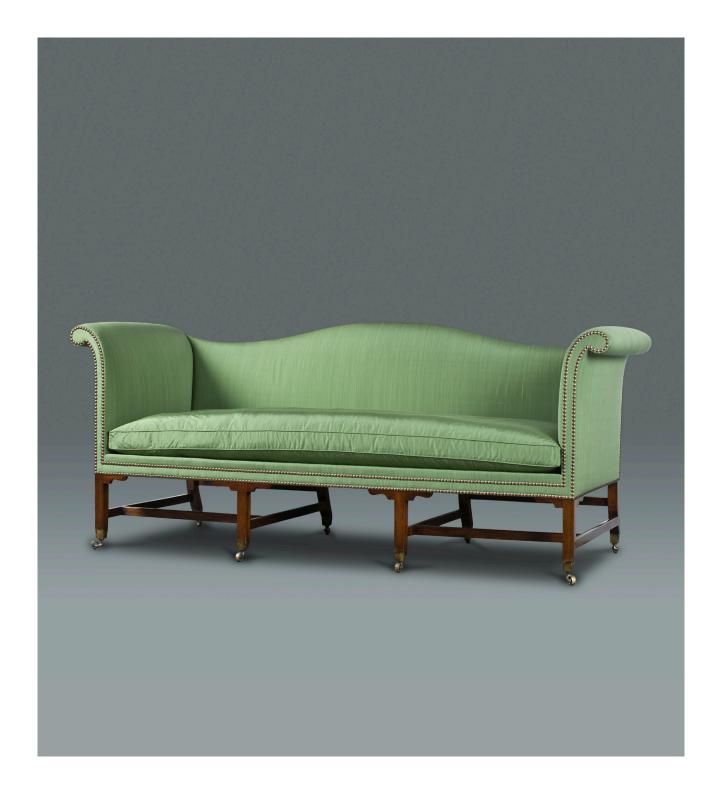

## The Augusta Settee.

A mahogany settee in the manner of George III, the Augusta sports an elegant, serpentine shaped upholstered back and over-scrolled arms. The exquisite padded, cushioned seat rests on an unusual frame configuration, which in turn rests on two pairs of square cut legs with shaped ear brackets, united by stretchers and raised on smart brass cap castors.

## Dimensions

Width 96 in (24.4cm) Height 39<sup>1</sup>/4in (99.8cm) Depth 34<sup>1</sup>/<sub>2</sub> (876cm)