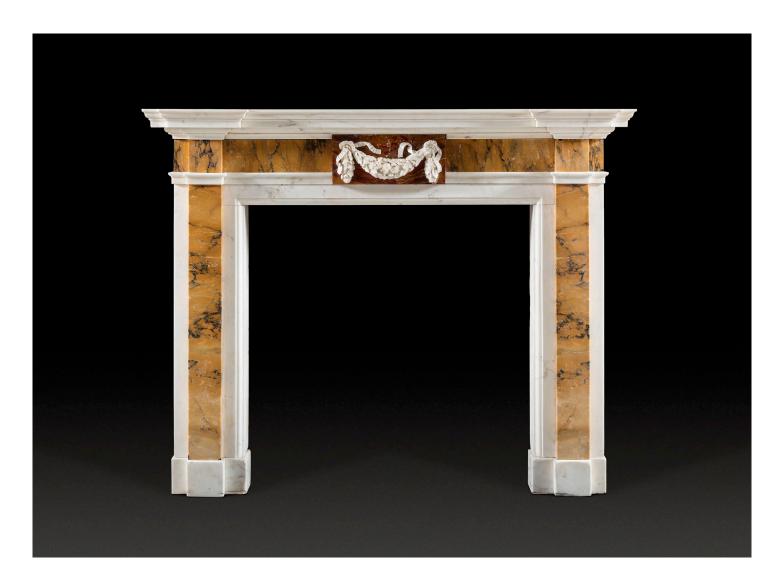

## Georgian Antique

An impactful, late Georgian chimneypiece of Sienna and statuary marbles. With breakfront shelf protruding over the jambs with plain tiered rounded mouldings. The sienna frieze is centred with a plaque of dark red Jasper overlaid with a contrasting statuary swag of oak leaves, in high relief upheld at the sides by tied ribbons on hooks. The plain jambs faced with solid sienna pilasters capped with statuary mouldings and sienna blockings, the whole resting on foot blocks, the opening framed with simple white mouldings.

## Dimensions

Height 58¼in (148cm) width 735%in (187cm) Internal height 435%in (110.8cm) width 43¾in (111.2cm) Footblock to footblock 65¾sin (166cm) Depth 8in (20cm)

Reference G317