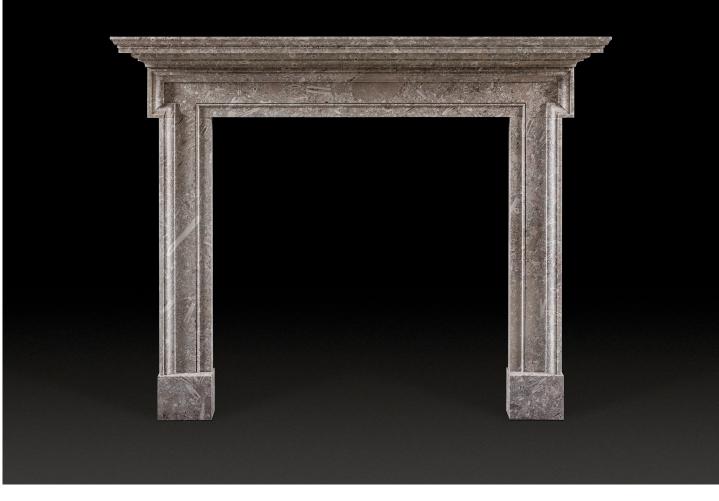

## Ashwell

An Early Georgian Palladian style architectural fireplace with simple eared surround perfectly framed with rounded and flat mouldings, creating a subtle play of light and shade. The tiered moulded shelf and standing on rectangular foot blocks. Shown here in Derbyshire Fossil, also available in marble and stone.