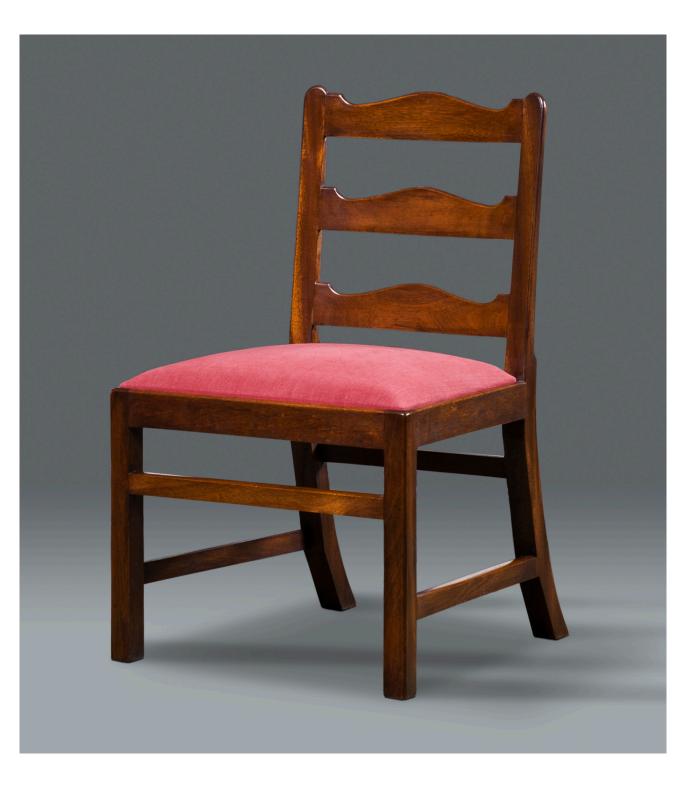

## The Anson Chair.

The dramatic serpentine shaped top rail and crossbars of this elegant mahogany ladder-back dining chair rest above a smart padded, drop in seat raised on square cut legs joined by stretchers.

## Dimensions

Overall height 31 in (78.7cm) Seat height 19 in (48.2cm) Seat width front 22<sup>1</sup>/2 in (57.2cm) Seat width rear 19 in (48.2cm) Seat depth 17<sup>1</sup>/2 in (44.5cm) Depth 24 in (60.9cm)