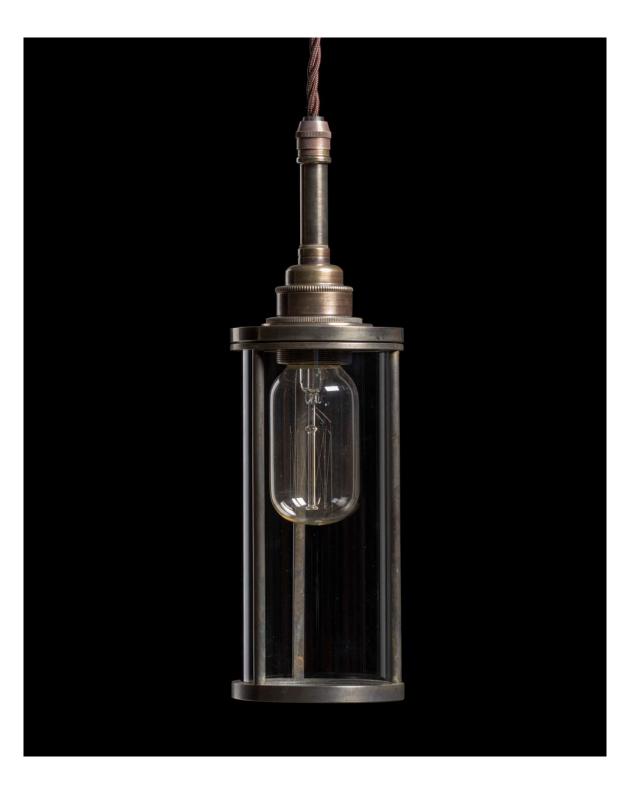

## Adler hanging light in Antique Brass

A cylindrical lantern, inspired by the 1920s industrial era. Suspended from a ceiling canopy and fabric-encased wire. Shown here in the antique brass finish.

Dimensions

Height 11in (28cm) diameter 3½in (8.5cm)

Electrical specifications for EU & UK

IP rating 20 and 44 available (IP44 carries a surcharge); E27 60 watt max incandescent, carbon filament or LED equivalent. Cable options: 3-core twisted braided; brown, black or silver.