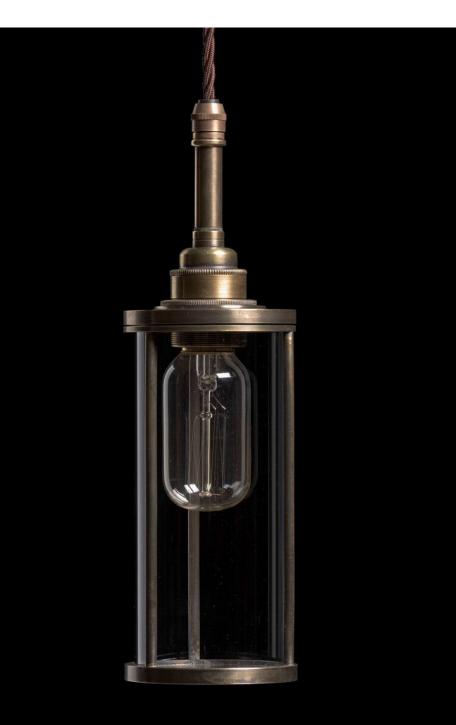

## Adler hanging light in Brass

A cylindrical lantern, inspired by the 1920s industrial era. Suspended from a ceiling canopy and fabric-encased wire. Shown here in the brass finish.

Dimensions Height 11in (28cm) diameter 3½in (8.5cm)