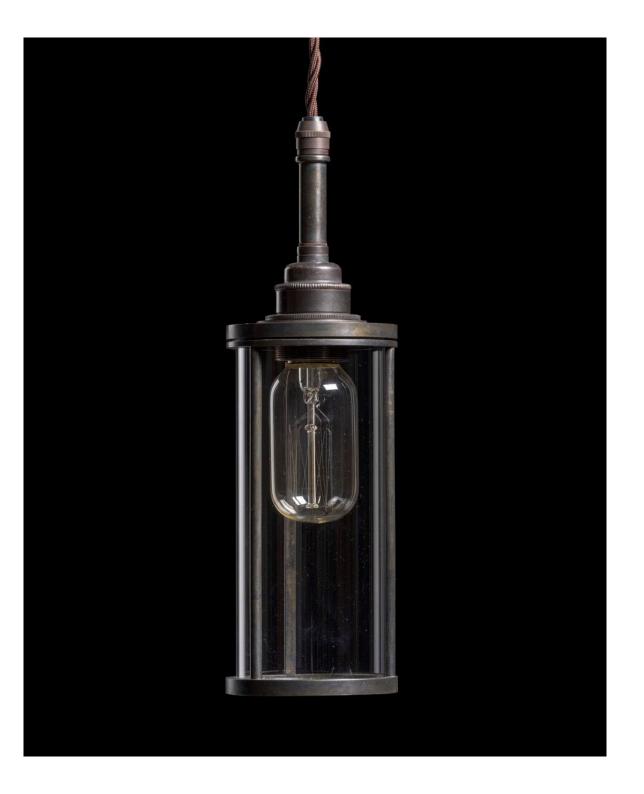

## Adler hanging light in Brown Bronze

A cylindrical lantern, inspired by the 1920s industrial era. Suspended from a ceiling canopy and fabric-encased wire. Shown here in the brown bronze finish.

Dimensions

Height 11in (28cm) diameter 3½in (8.5cm)

Electrical specifications for EU & UK

IP rating 20 and 44 available (IP44 carries a surcharge); E27 60 watt max incandescent, carbon filament or LED equivalent. Cable options: 3-core twisted braided; brown, black or silver.