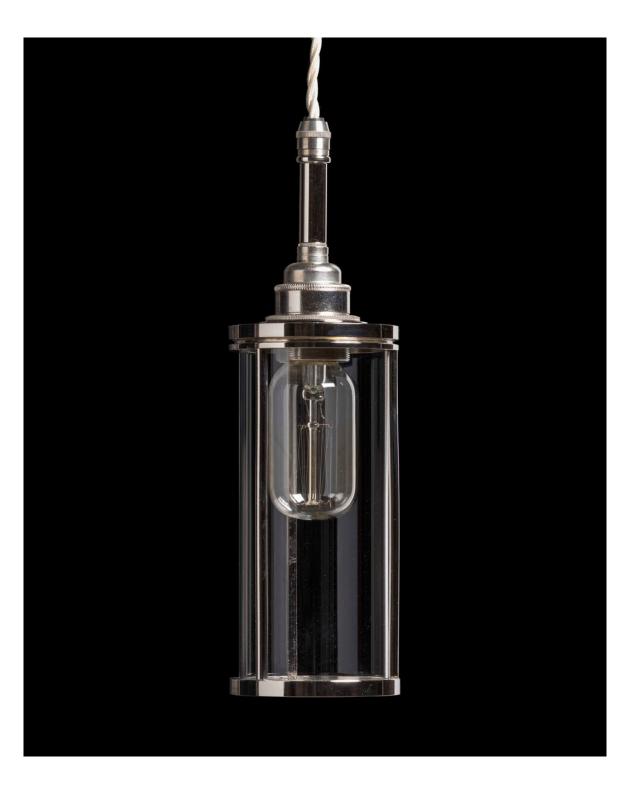

## Adler hanging light in Nickel

A cylindrical lantern, inspired by the 1920s industrial era. Suspended from a ceiling canopy and fabric-encased wire. Shown here in the nickel finish.

Dimensions

Height 11in (28cm) diameter 3½in (8.5cm)