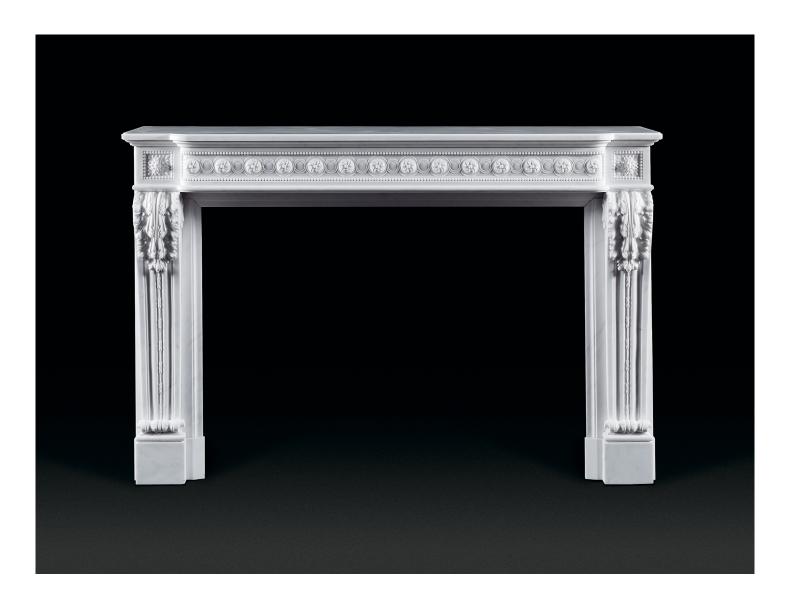

## Antoinette

This Louis XVI style chimneypiece in statuary marble features a delicately carved frieze with rounded corners, decorated with a continuous band of interlocking, intricate guilloche, flower heads and running pearl. The flanking end blocks sport larger flower heads, also framed by pearls, while the jambs feature elongated S-shaped volutes decorated with acanthus.