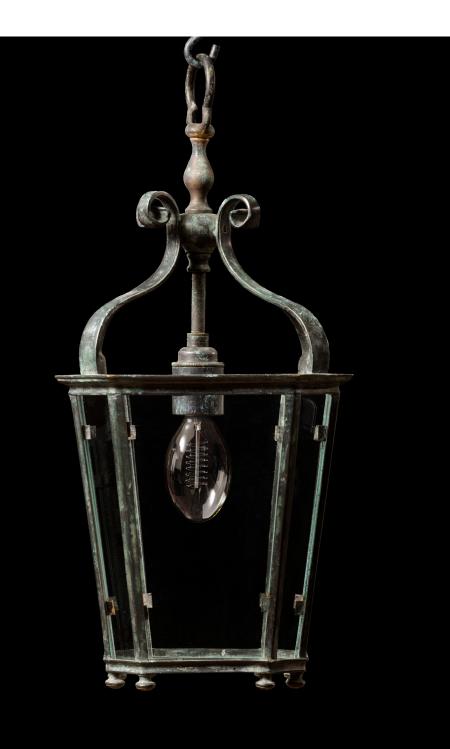

## Barnsley

This classic octagonal lantern, inspired by both eighteenth and nineteenth-century design, features elegantly tapering glass panes beneath a scrolling top. Its timeless appearance and small proportions render it a handsome addition to any interior or exterior space.

Dimensions Height 17½in (44cm) width 8½in (21.5cm)

## Finishes

Antique distressed gilt, antique brown bronze, antique grey, antique silver, antique verdigris, brass, brown bronze, copper, nickel, painted finish, verdigris and winter green

Price £750 (+VAT)