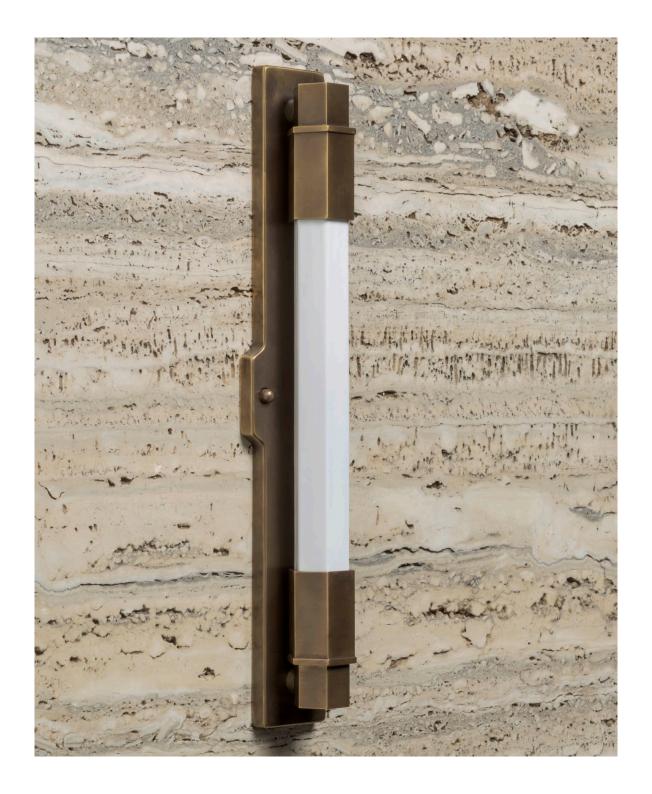

## Conroy (for UK and EU)

The Conroy is a heavy brass fixture with a hand crafted central opaline glass shade that is of staggering quality. Available in nickel and antique bronze finishes only. IP rated 44.

Dimensions

Height 17in (43cm) width 3in (7.5cm) depth 2½in (6cm)

Weight 1.9kg

Electrical specifications

CE Standards Frequency: 50Hz

 $\label{light} \begin{array}{l} Light \ source: integrated \ LED, 10W \\ Colour \ temperature: 3100K \ (\pm 150K) \end{array}$ 

Supply: 220-240V

Dimming protocol: trailing edge and 0-10V

Ingress protection (IP): 44

Lux output: 2500 Lumen output: 250 Two years warranty

Price

£480 (+VAT)

T +44 (0) 20 7730 2122 F +44 (0) 20 7730 2132 info@jamb.co.uk www.jamb.co.uk © Jamb 2005