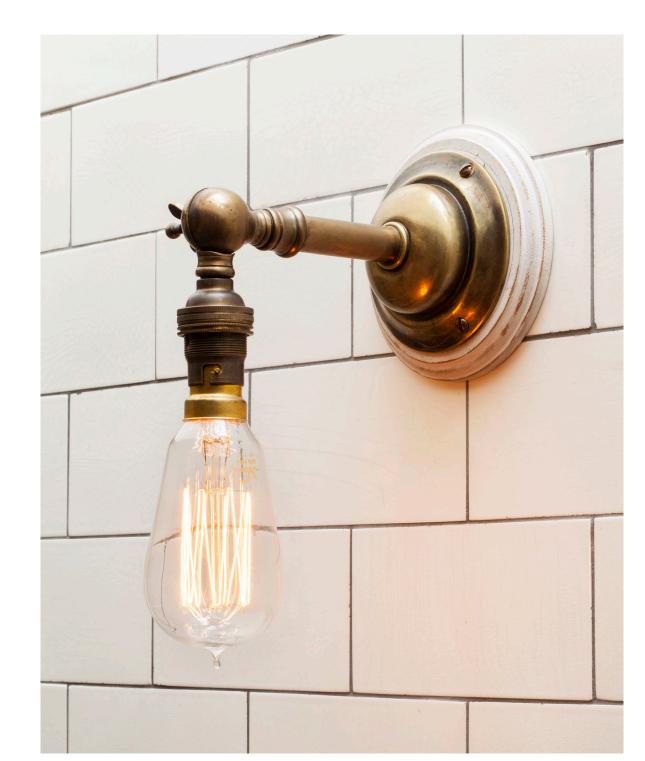

## The Croft Light

A swivel wall lamp with ringed, collared shaft and a ball-shaped gimbal with locking tap protruding from a rounded base. Shown here in the antique distressed gilt finish.

## Dimensions

Horizontal shaft 57/16 in (13.8 cm) Vertical shaft 3<sup>15</sup>/16 in (10 cm) Backplate diameter 3<sup>1</sup>/2 in (9 cm) Wooden patera diameter 4<sup>3</sup>/4 in (12 cm) (The wooden patera is needed for USA only)

Further details Not suitable for bathrooms The joint is fixed at a 90 degree angle