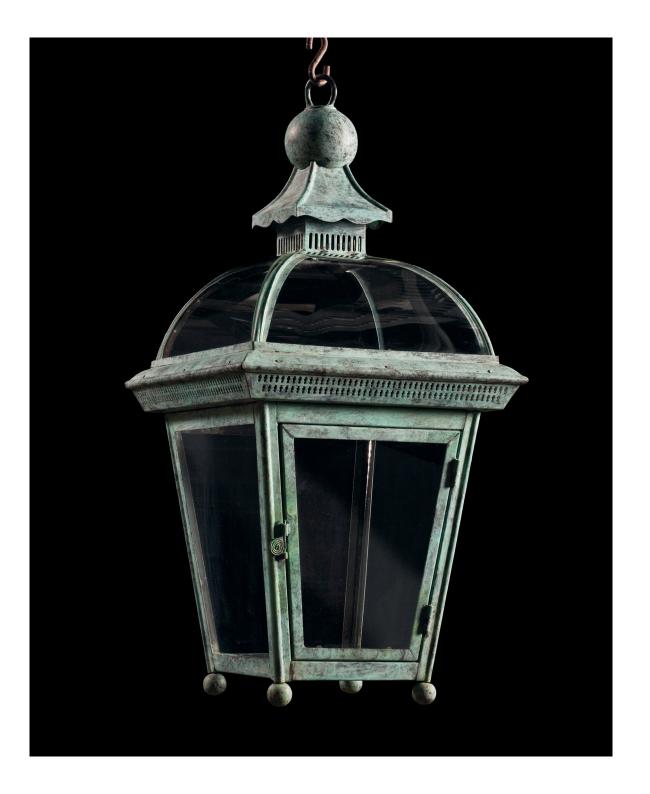

## **Dome Topped**

This elegant hall lantern finished in verdigris, with its unusual curved glass top, pierced decoration and ball finial is also available in five different finishes. Shown here in a verdigris finish.