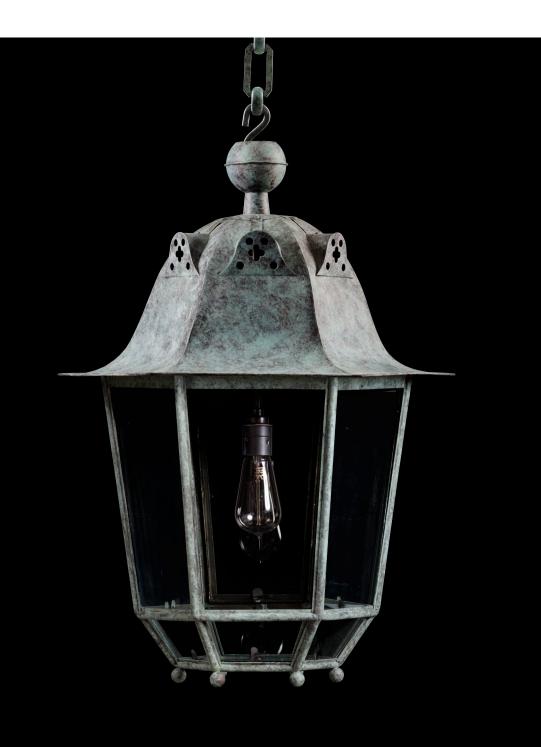

## Elmslie

This elegant lantern has taken much of its design from the Arts and Crafts aesthetic movement. The campana hood hangs from a ball finial and pierced cupola, above a hexagonal glazed body with canted lower section on ball feet. Shown here in the verdigris finish.

Dimensions Height 30in (76cm) width 18in (46cm)