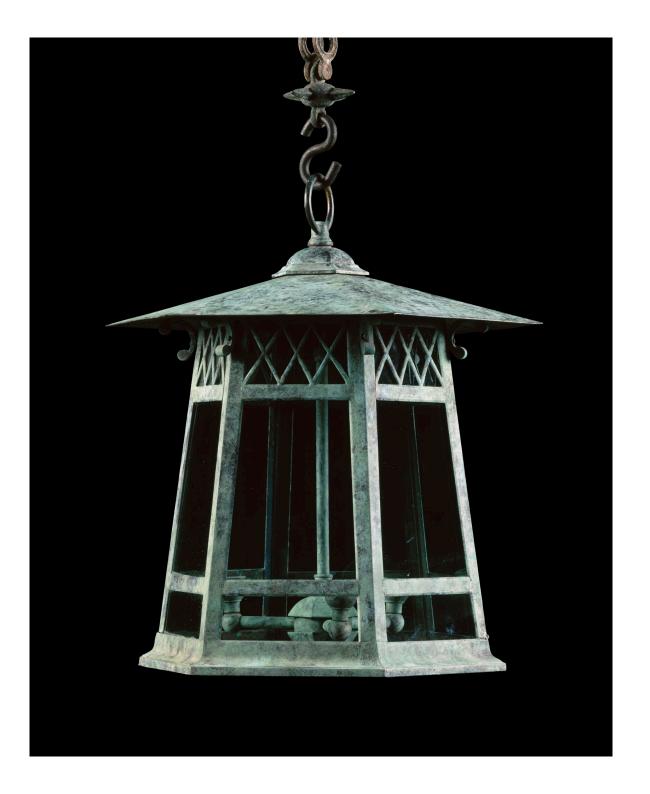

## Godwin

This tapered, hexagonal brass and copper lantern has a pagoda style roof with scrolled supports above a rustic fretwork band. The Oriental feel and uncluttered lines are typical of Aesthetic Movement which held that the Arts should convey a sensuous pleasure of their own rather than stand for any moral or social message. Shown here in a verdigris finish.

Dimensions

Height 15½ in (39.5cm)
Hood width 13¾ in (35cm) bottom width 11¾ in (30cm)

Finishes

Antique brass, antique brown bronze, antique grey, antique silver, antique verdigris, brass, brown bronze, copper, nickel, painted finish, verdigris, winter green