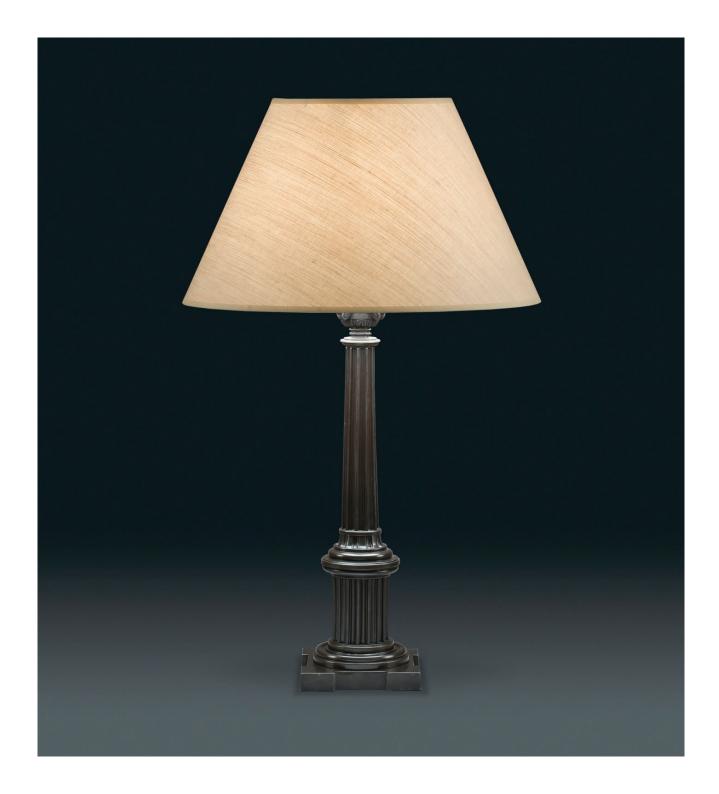

## Tivoli Lamp Base

A bronze lamp with a dark warm patina, the deeply fluted, tapering column capped with an urn with Ionic volutes, on deep rounded circular bases, upheld on a barrel shaped pedestal again deeply fluted echoing those above, the whole standing on a heavy squared and inset base contrasting with the curves and circles above.

## Dimensions

Height (column) 171/zin (44.5cm)
Height (inc. bulb fitting) 203/4in (52.5cm)
Height (inc. shade) 281/zin (72.5cm)
Width (square base) 51/zin (14cm)