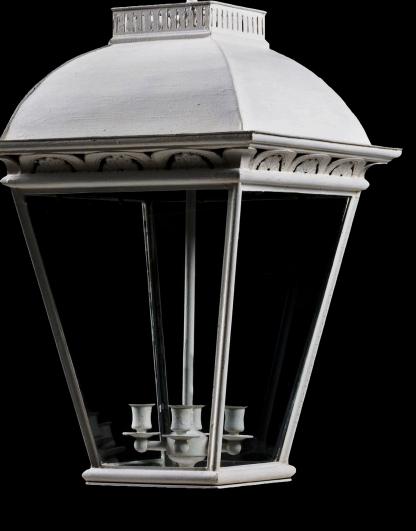

### Hallam

A metal wall lantern, the glazed case with tapering and sloping panels decorated above with half flower heads. The round sloping hood with pierced fluted chimney. Shown here in a painted finish.

#### Dimensions

Height 28in (71cm) width 16<sup>3</sup>/<sub>4</sub>in (42.5cm) depth 16<sup>3</sup>/<sub>4</sub>in (42.5cm)

#### Finishes

Antique brass, antique brown bronze, antique grey, antique silver, antique verdigris, brass, brown bronze, copper, nickel, painted finish, verdigris, winter green

Price £2,600 (+VAT)

T +44 (0) 20 7730 2122 F +44 (0) 20 7730 2132 info@jamb.co.uk www.jamb.co.uk © Jamb 2005