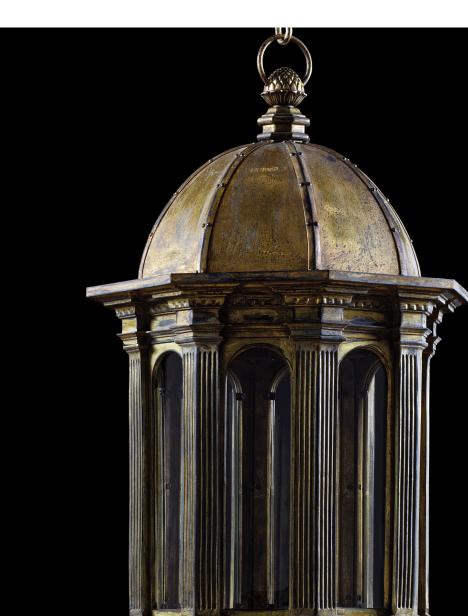

## Brunelleschi

A patinated hanging lantern in the form of a classical tempito with a riveted domed top and cone finial, above fluted classical supports and a leaf cast moulded base. Shown here in a distressed gilt finish.

Dimensions Height 33<sup>1</sup>/2in (85cm) width 17<sup>1</sup>/4in (44cm)

## Finishes

Antique brass, antique brown bronze, antique grey, antique silver, antique verdigris, brass, brown bronze, copper, distressed gilt, nickel, painted finish, verdigris, winter green

Price £6,500 (+VAT)