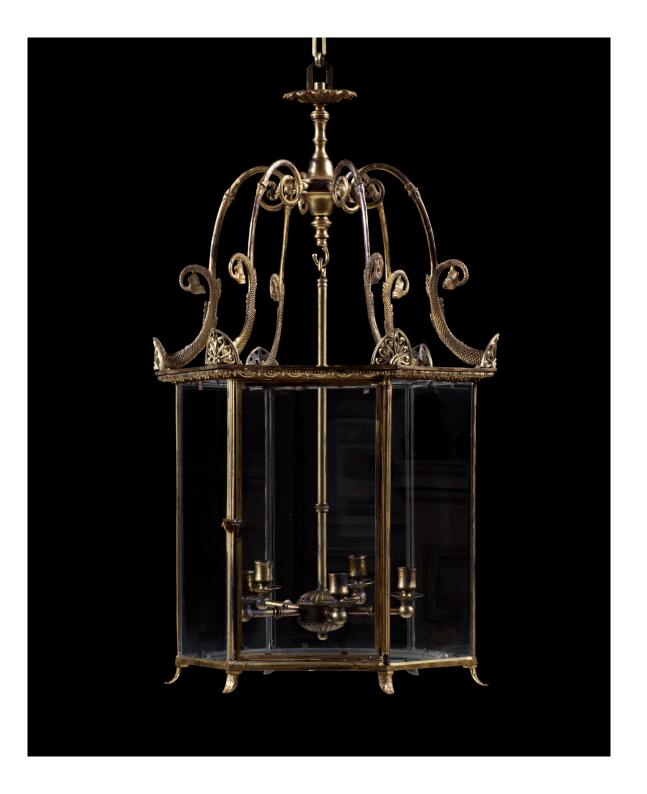

## **Dolphin**

A classical hexagonal brass lantern displaying the late Georgian period with double scrolling supports terminating in acroteria, the centre fitted with five candleholders and with cast feet to each corner.

Dimensions

Height 32½in (82.5cm) width 22½in (44.5cm)

Finishes

Shown here in a distressed gilt finish. Also available in antique brass, antique brown bronze, antique grey, antique verdigris, antique silver, brass, brown bronze, copper, nickel, painted finish, verdigris, and winter green.