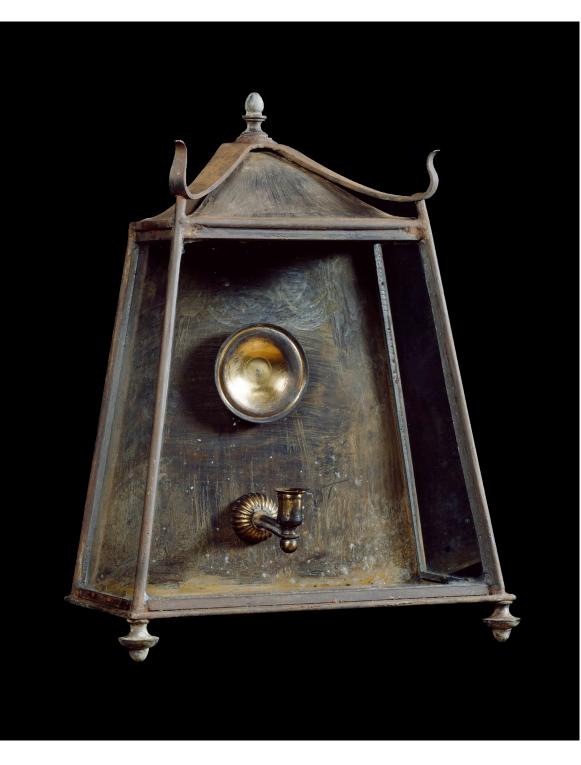

## Letchworth Wall Lantern

This wrought iron wall mounted lantern with the scrolled top and turned feet is centred by the brass bobeche, or candle holder and the reflector. Shown here in the Letchworth finish.