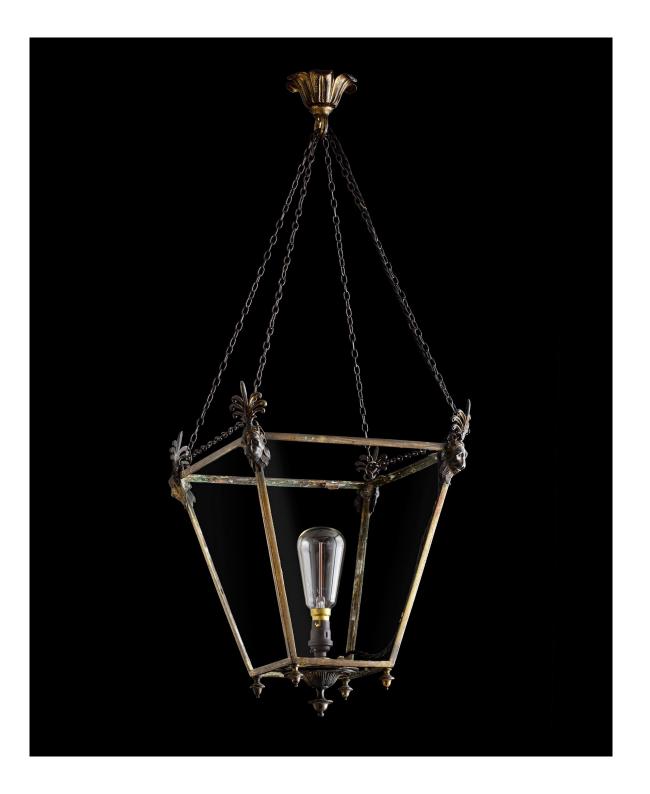

## **Tatham**

This elegant hanging lantern has tapering sides the corners of which are surmounted by female Egyptian lions masks capped with anthemion fronds, and is upheld by four chains hanging from a ceiling rose, the underneath is decorated with inverted finials. Available in the antique brass finish.

Dimensions

 $Height 16 in (41 cm) including chain 33 \frac{1}{2} in (85 cm) \\ Width and depth at top 12 \frac{1}{2} in (32 cm) at base 5 \frac{3}{4} in (14.5 cm)$ 

Finishes

Antique brass

Price

£2,800 (+VAT)