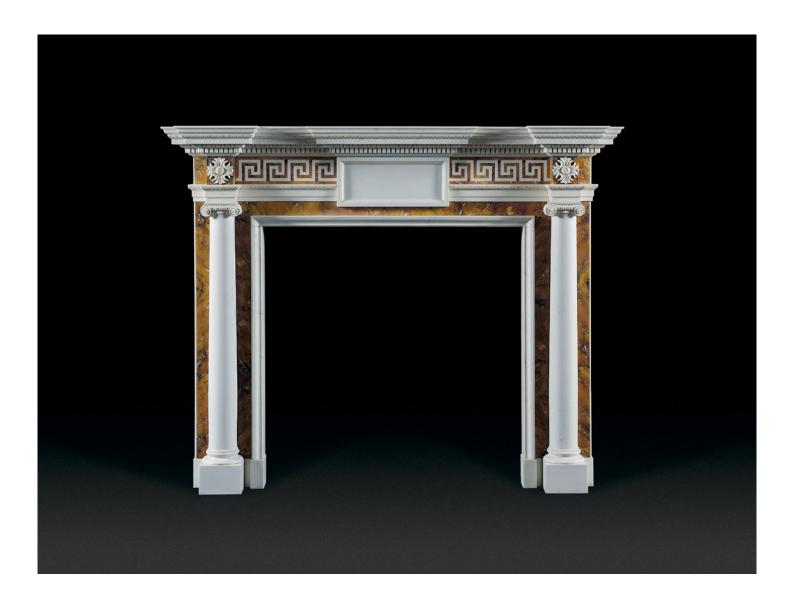

## Kentmere

The carved shelf of this impressive Sienna and statuary marble column chimneypiece features leaf, egg and dart and dentil mouldings below a Sienna frieze, which in turn boasts a statuary panelled tablet flanked by inlaid key fret. The blockings are carved with white acanthus paterae supported by tapering statuary columns ending in Ionic capitals, all contrasting brilliantly with the Sienna background of the jambs to give this magnificent chimneypiece added depth.