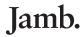

## **Kick Light with Reeded Shade**

A heavy weight, handmade metal coolie shade with reeded edge. Available in copper or brass in a range of finishes. The shade comes with canopy, 1 metre of flex and a filament bulb.

Dimensions

Total height (exc. flex) 4%in (12.5cm) Diameter 9½in (24cm)

Price

£180 (+VAT)

Additional flex: £15 per metre

T +44 (0) 20 7730 2122 F +44 (0) 20 7730 2132 info@jamb.co.uk www.jamb.co.uk © Jamb 2005