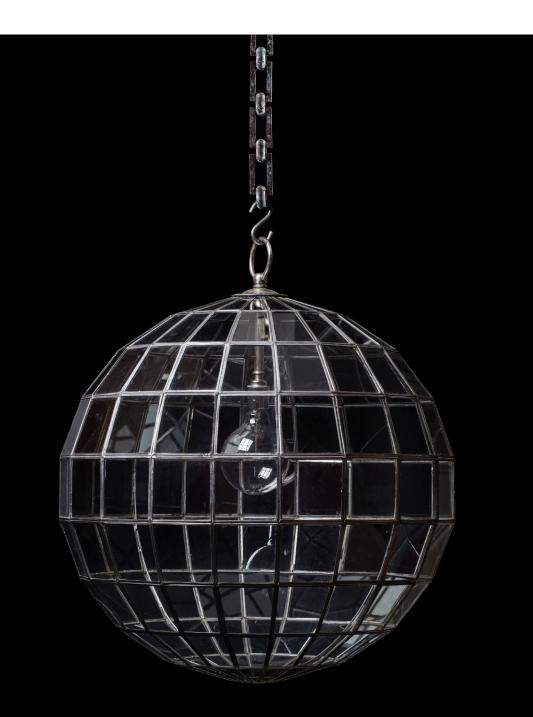

## Large Adelphi

This lantern reflects the Art Deco movement of the interwar period. The use of tin embodies the rejection of traditional materials and the squared panels are typical of the clean lines and bold styling of the movement. Shown here in the Adelphi finish.

Dimensions Height 27in (69cm) diameter 26½in (67cm)

## Finishes

Adelphi, antique brass, antique brown bronze, antique grey, antique silver, antique verdigris, brass, brown bronze, copper, nickel, painted finish, verdigris, winter green

Price £2,800 (+VAT)