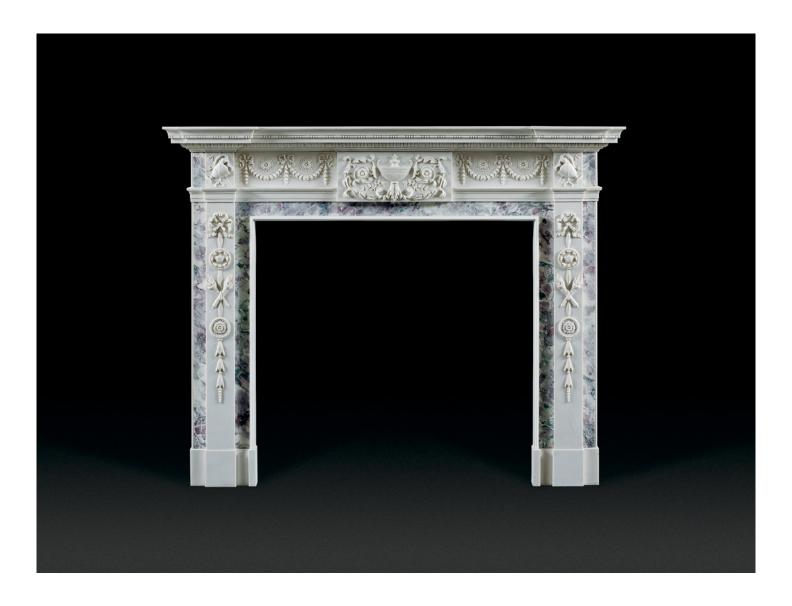

## Lismore

This exuberant white and Breche marble dining room chimneypiece presents an allegory of the pleasures of drinking, dining and entertaining. The ornate central frieze features an urn surrounded by swirling foliate carving and flower heads, while the end blocks feature dolphin heads and tridents supported by delicately carved jambs with ribbons, paterae and cross-lit torches.

## Dimensions

External Height 57<sup>1</sup>/4 in (145.4cm) Width 72<sup>1</sup>/8 in (183.2cm) Internal Height 42 in (106.7cm) Width 44 in (111.8cm) Depth 8<sup>3</sup>/4 in (22.2cm)