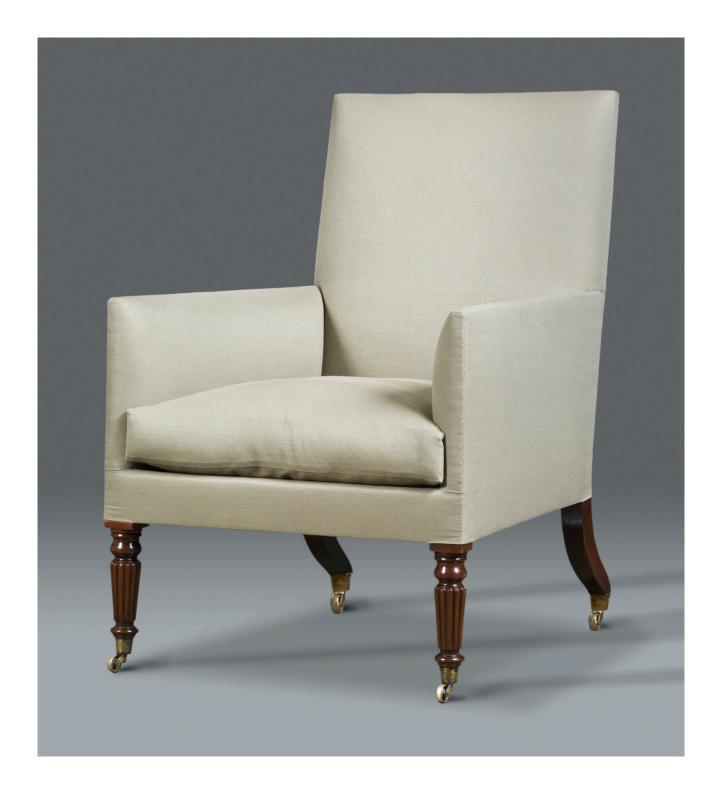

## The Lancaster Chair.

A mahogany begère armchair in the tradition of Gillows of Lancaster, this impressive chair features elegant turned and tapered, reeded legs fitted with brass cap castors supporting a fine padded back, arms and seat.

## Dimensions

Overall height  $42^1/2$  in (107.9cm) Seat height 18 in (45.7cm) Seat width front  $27^1/2$  in (69.8cm) Seat width rear  $19^1/2$  in (49.5cm) Seat depth 27 (68.5cm) Depth  $35^1/2$  in (90.2cm)