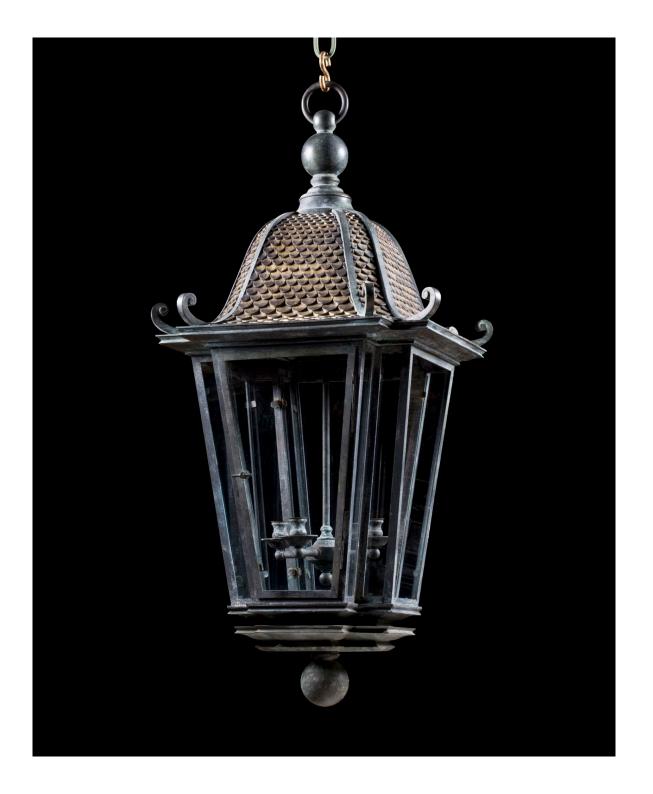

## Orsini

A bronze hanging lantern in the Chinese taste, the tapering and sloping glazed panels with glazed returns, the roof with a curved overlapping tile decoration, surmounted by a ball finial and ring. The bottom with a hanging ball. Shown here in an antique verdigris finish.

Dimensions

Height 43in (109cm) width 20½in (52cm) depth 20½in (52cm)

Finishes

Antique brass, antique brown bronze, antique grey, antique silver, antique verdigris, brass, brown bronze, copper, nickel, painted finish, verdigris, winter green