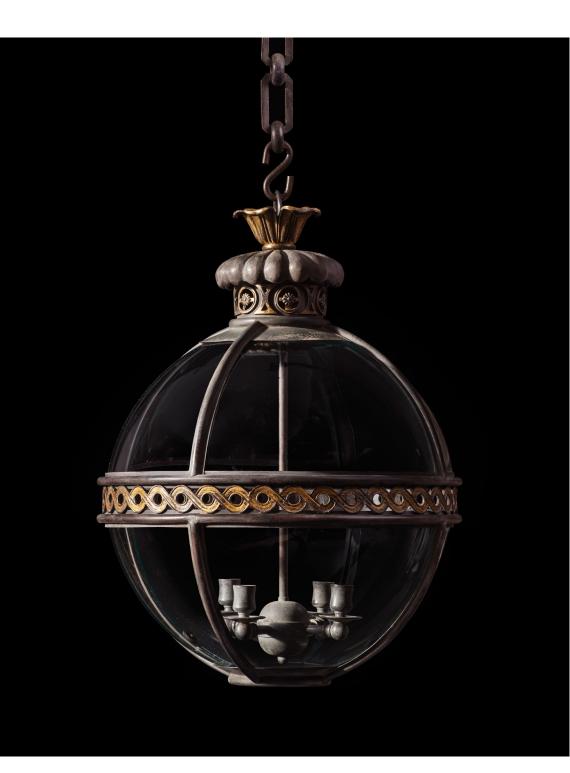

## **Small Original Globe**

Each of the twelve glass panes sit within bronze mouldings divided by a meridian band of pierced gilt brass guilloche. The gadroon-moulded chimney with flower head filled, gilt brass guilloche sits beneath a leaf cast rose. Shown here in an antique brown bronze finish.

Dimensions Height 22<sup>1</sup>/2in (57.2cm) diameter 16in (40.5cm)