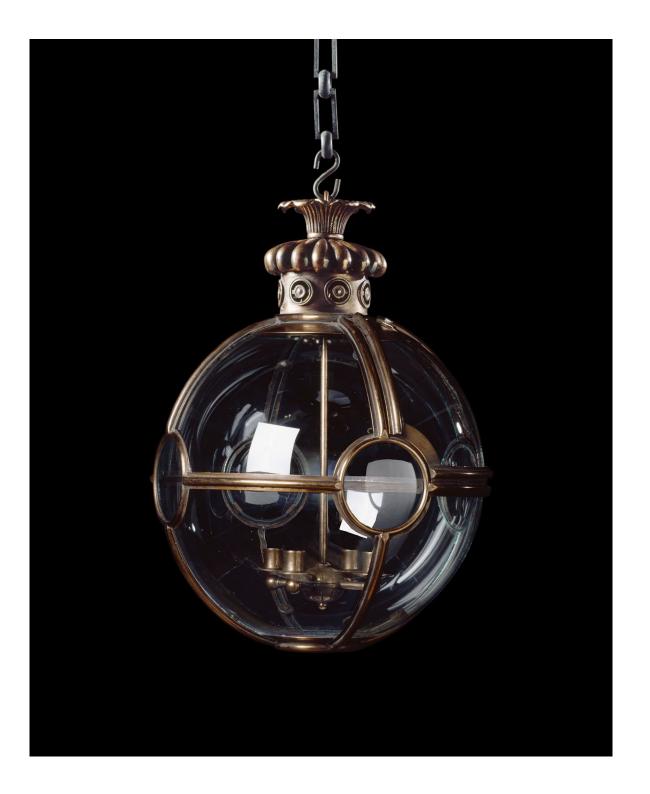

## **Small Convex Globe**

This fully glazed, spherical lantern with convex glass panels fitted around the meridian has a pierced heat duct, gadrooned decoration and a gilt leaf spray. The gilt brass elements add richness to the effect of electric or candle light. Shown here in a brown bronze finish.

Dimensions

Height 21½in (54.2cm) width 15½in (38.6cm)

Finishes

Antique brass, antique brown bronze, antique grey, antique silver, antique verdigris, brass, brown bronze, copper, nickel, painted finish, verdigris, winter green