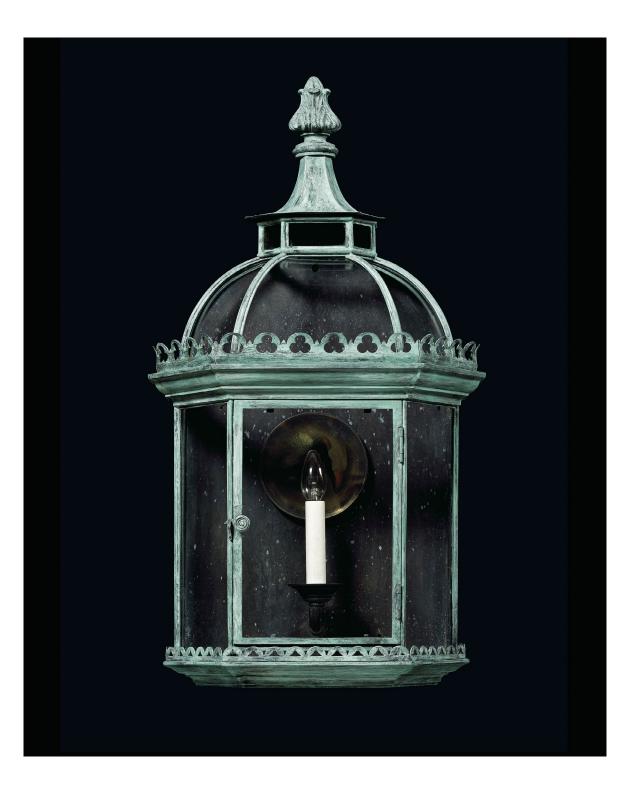

## **Original Wall Lantern**

Crafted from copper and brass this wall-mounted lantern has carefully curved glass panels below the tapered spire and cast brass finial. The delicate pierced gallery forms the division between the top and the hinged front door, which is flanked by canted glass panels to give maximum light. Shown here in a verdigris finish.

## Dimensions

Small: height 17in (43cm) width 7¾in (19.5cm) depth 4¾in (12cm)

Medium: height 23¾in (60.3cm) width 11¾in (30cm) depth 6¼in (16cm)

Large: height 34in (86cm) width 19in (48cm) depth 11in (28cm)

## Finishes

Antique brass, antique brown bronze, antique grey, antique silver, antique verdigris, brass, brown bronze, copper, nickel, painted finish, verdigris, winter green

Price

Small: £1,250 (+VAT) Medium: £1,600 (+VAT) Large: £2,800 (+VAT)