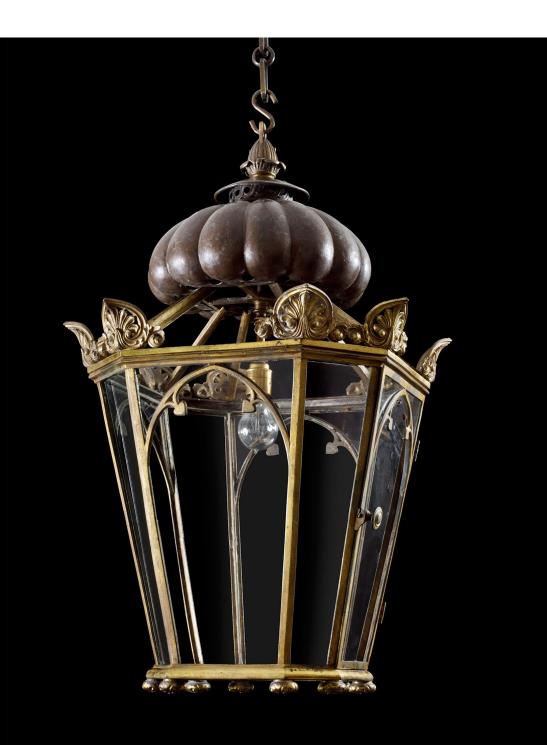

## Windsor

A Regency style hanging lantern with faceted, Gothic panels topped with hipped, anthemion decorated, classical antefixes; the hole upheld by a circular, rounded and ribbed clasp, capped with a finial. Shown here in a distressed brass and brown bronze finish.

Dimensions

Height 33in (84cm) Width at top 18in (46cm) at base 12in (30.5cm)

## Finishes

Antique brass, antique brown bronze, antique grey, antique silver, antique verdigris, brass, brown bronze, copper, distressed brass, nickel, painted finish, verdigris, winter green

Price £3,800 (+VAT)